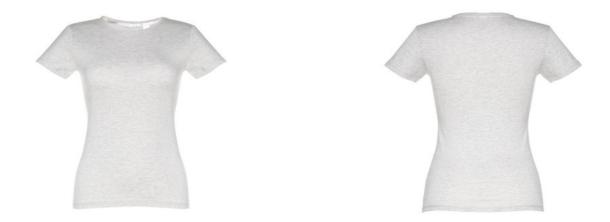

# THC SOFIA. WOMEN'S T-SHIRT

## **Basic informations**

Size: XXL Color: Melange white

## Specification

Women's fitted T-shirt in 100% cotton jersey knit (150 g/m<sup>2</sup>) with carded cotton yarn (colour 183: 90% cotton/10% viscose, colour 196: 98% cotton/2% viscose). Contains a thin double collar in jersey reinforced by a satin bias tape. Cut and sewn garment with double stitched hem on the sleeves and bottom. Sizes: S, M, L, XL, XXL